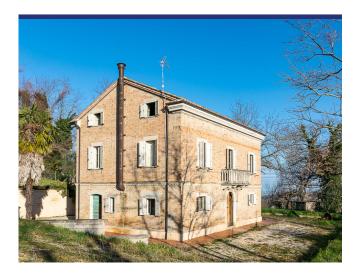

### Ref. 4213 Sant'Angelo in Pontano

# Description

This habitable property is for sale in Le Marche. Villa Ulissi is a classic country house located on the edge of a small town. Still in a rural setting but easy accessible with well maintained tarmac roads. Within minutes you can be in the historical centre of Sant'Angelo in Pontano.

It is a relative "new" house constructed in 1930 and with the typical classic characteristics of that time. For example, the typical Romeo & Julia balcony adorning the front of the house. The condition of the house is solid and habitable. The house was occupied until 2016. At the moment, the villa has four bedrooms and two bathrooms. However, there are possibilities to add some more bedrooms and bathrooms. Some renovation work was done in 2009.