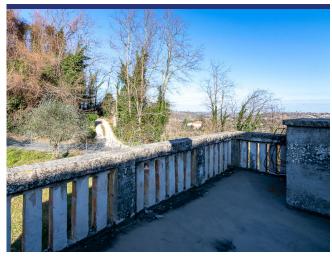

It is a relative "new" house constructed in 1930 and with the typical classic characteristics of that time. For example, the typical Romeo & Julia balcony adorning the front of the house. The condition of the house is solid and habitable. The house was occupied until 2016. At the moment, the villa has four bedrooms and two bathrooms. However, there are possibilities to add some more bedrooms and bathrooms. Some renovation work was done in 2009.

# Pictures

### Ref. 4213 Sant'Angelo in Pontano