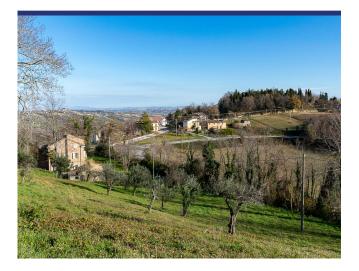

Sant'Angelo in Pontano, a comune (municipality) in the Province of Macerata in the Italian region Marche, is located about 60km South of Ancona and about 25km South of Macerata. It stands in a pleasant position with a panoramic view over the adjacent valleys of Ete Morto river and Tenna river. There is an excellent supermarket in town (open on Sundays), two very good restaurants and three cafes and a warm a welcoming community. There a lively cultural programme, & concerts, and there is a beautiful theatre.

You are only 45 minutes from the beach and circa 1 hour from Ancona Airport and Perugia Airport.