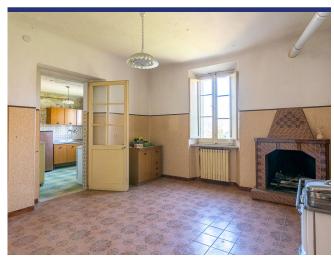

It is a relative "new" house constructed in 1930 and with the typical classic characteristics of that time. For example, the typical Romeo & Julia balcony adorning the front of the house. The condition of the house is solid and habitable. The house was occupied until 2016. At the moment, the villa has four bedrooms and two bathrooms. However, there are possibilities to add some more bedrooms and bathrooms. Some renovation work was done in 2009.

# Pictures

### Ref. 4213 Sant'Angelo in Pontano