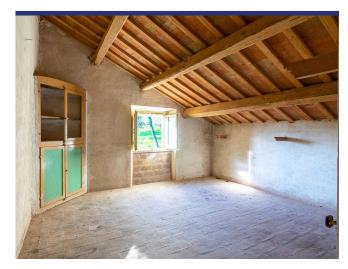

The house has a large attic and outside there is an annex of circa  $53m^2$  and a cave of  $15m^2$  (the perfect spot to store your wine collection!).

In the large and fenced garden, 6000m<sup>2</sup>, is ample space for constructing a swimming pool.

# Pictures

### Ref. 4213 Sant'Angelo in Pontano