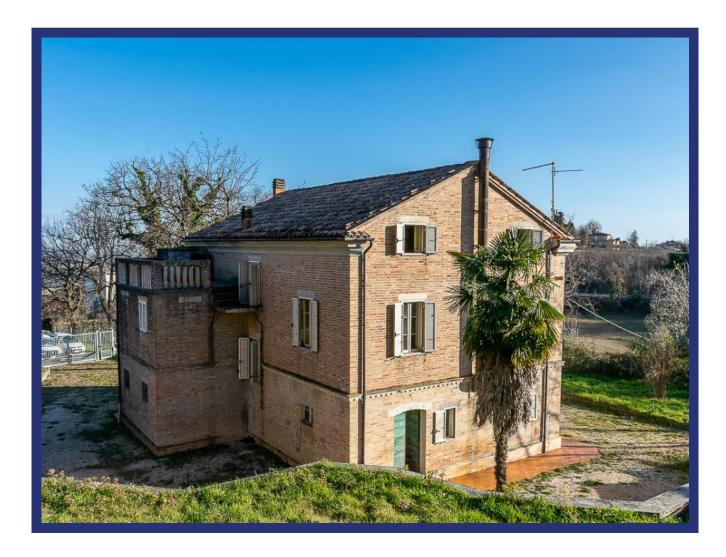

### Ref. 4213 Sant'Angelo in Pontano

# Description

This habitable property is for sale in Le Marche. Villa Ulissi is a classic country house located on the edge of a small town. Still in a rural setting but easy accessible with well maintained tarmac roads. Within minutes you can be in the historical centre of Sant'Angelo in Pontano.

It is a relative "new" house constructed in 1930 and with the typical classic characteristics of that time. For example, the typical Romeo & Julia balcony adorning the front of the house. The condition of the house is solid and habitable. The house was occupied until 2016. At the moment, the villa has four bedrooms and two bathrooms. However, there are possibilities to add some more bedrooms and bathrooms. Some renovation work was done in 2009.