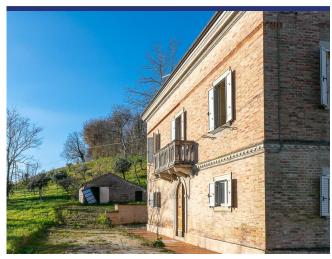

### Ref. 4213 Sant'Angelo in Pontano

It is a relative "new" house constructed in 1930 and with the typical classic characteristics of that time. For example, the typical Romeo & Julia balcony adorning the front of the house. The condition of the house is solid and habitable. The house was occupied until 2016. At the moment, the villa has four bedrooms and two bathrooms. However, there are possibilities to add some more bedrooms and bathrooms. Some renovation work was done in 2009.