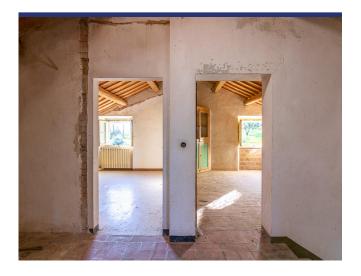

6000m<sup>2</sup>, is ample space for constructing a swimming pool.

Sant'Angelo in Pontano, a comune (municipality) in the Province of Macerata in the Italian region Marche, is located about 60km South of Ancona and about 25km South of Macerata. It stands in a pleasant position with a panoramic view over the adjacent valleys of Ete Morto river and Tenna river. There is an excellent supermarket in town (open on Sundays), two very good restaurants and three cafes and a warm a welcoming community. There a lively cultural programme, & concerts, and there is a beautiful theatre.

You are only 45 minutes from the beach and circa 1 hour from Ancona Airport and Perugia Airport.

# Pictures













### Ref. 4213 Sant'Angelo in Pontano













### Ref. 4213 Sant'Angelo in Pontano













### Ref. 4213 Sant'Angelo in Pontano









# Location & Details

| San Sev<br>Marc      | erino SS77var           | Montegranaro