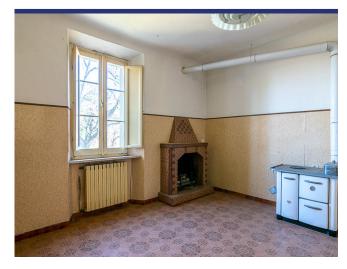

It is a relative "new" house constructed in 1930 and with the typical classic characteristics of that time. For example, the typical Romeo & Julia balcony adorning the front of the house. The condition of the house is solid and habitable. The house was occupied until 2016. At the moment, the villa has four bedrooms and two bathrooms. However, there are possibilities to add some more bedrooms and bathrooms. Some renovation work was done in 2009.

The house has a large attic and outside there is an annex of circa  $53m^2$  and a cave of  $15m^2$  (the perfect spot to store your wine collection!).

In the large and fenced garden, 6000m<sup>2</sup>, is ample space for constructing a swimming pool.