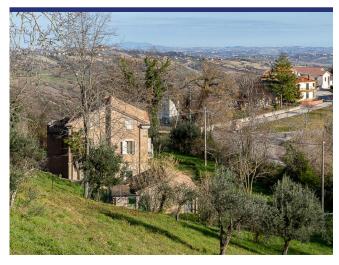

# Description

This habitable property is for sale in Le Marche. Villa Ulissi is a classic country house located on the edge of a small town. Still in a rural setting but easy accessible with well maintained tarmac roads. Within minutes you can be in the historical centre of Sant'Angelo in Pontano.

It is a relative "new" house constructed in 1930 and with the typical classic characteristics of that time. For example, the typical Romeo & Julia balcony adorning the front of the house. The condition of the house is solid and habitable. The house was occupied until 2016. At the moment, the villa has four bedrooms and two bathrooms. However, there are possibilities to add some more bedrooms and bathrooms. Some renovation work was done in 2009.

Sant'Angelo in Pontano, a comune (municipality) in the Province of Macerata in the Italian region Marche, is located about 60km South of Ancona and about 25km South of Macerata. It stands in a pleasant position with a panoramic view over the adjacent valleys of Ete Morto river and Tenna river. There is an excellent supermarket in town (open on Sundays), two very good restaurants and three cafes and a warm a welcoming community. There a lively cultural programme, & concerts, and there is a beautiful theatre.